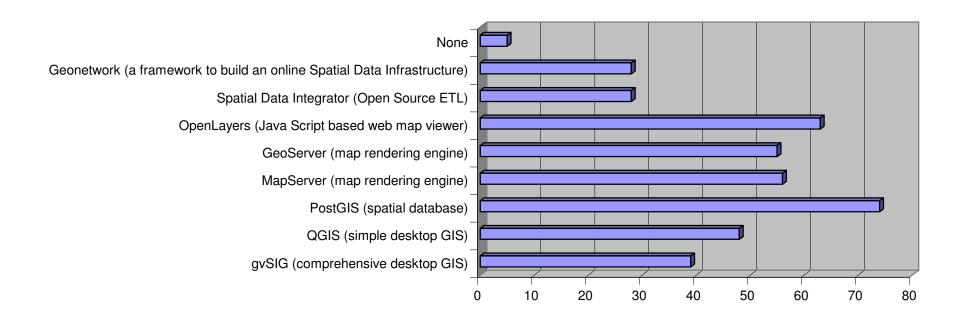

## Are you interested in Open Source GIS Training 119 answered



#### Which GIS classes would you potentially be interested in ? 119 answered



# How would you describe your GIS experience and skills ? 117 answered



### How would you describe the type of your position at work? 119 answered



### Which length for the classes would you prefer? 119 answered



For "combination classes" such as web mapping which topics should a combined class cover and how long should the class be?

93 answered



Is your employer interested in learning more about Open Source GIS solutions?
93 answered



# What would help/ increase the chances that your employer will start using open source GIS solutions? 93 answered



#### Which industry or organization type does your employer belong to?