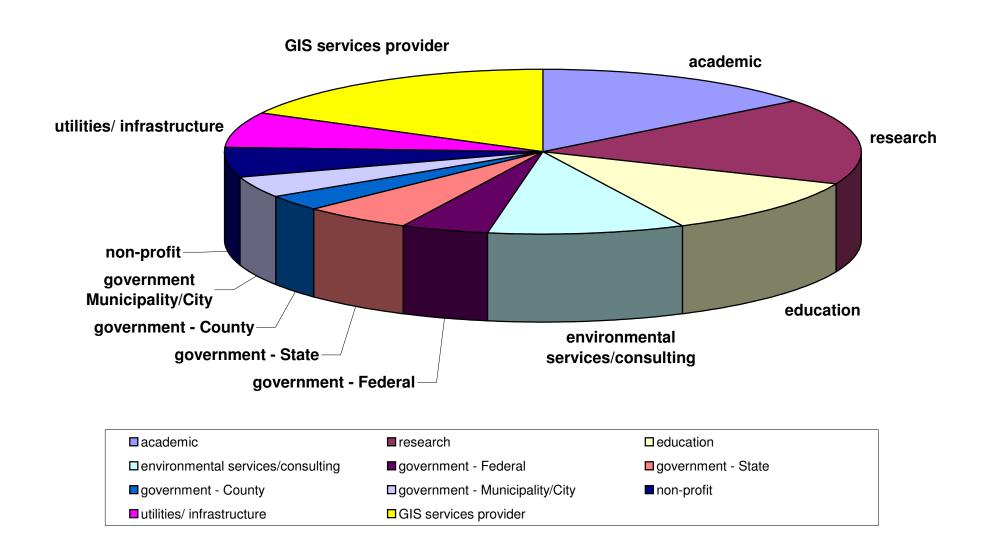

## Are you interested in Open Source GIS Training 119 answered



#### Which GIS classes would you potentially be interested in ? 119 answered



# How would you describe your GIS experience and skills ? 117 answered



### How would you describe the type of your position at work? 119 answered



### Which length for the classes would you prefer? 119 answered



For "combination classes" such as web mapping which topics should a combined class cover and how long should the class be?

93 answered



Is your employer interested in learning more about Open Source GIS solutions?
93 answered



# What would help/ increase the chances that your employer will start using open source GIS solutions? 93 answered



#### Which industry or organization type does your employer belong to?